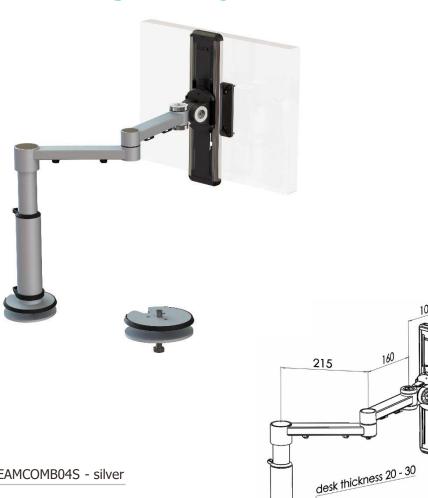

## **Product Specification**

| Product code          | XSTREAMCOMB04S - silver                             |                                                |  |
|-----------------------|-----------------------------------------------------|------------------------------------------------|--|
| Weight capacity       | 10kg                                                |                                                |  |
| Max forward extension | 455mm                                               |                                                |  |
| VESA                  | 75mm & 100mm VESA compliant                         |                                                |  |
| Movement              | Height adjustment, tilt, swivel, rotation and reach |                                                |  |
| Height adjustment     | Max height adjustment 380mm from desk top           |                                                |  |
| Fixings               | Supplied with baby-c and the                        | plied with baby-c and through-desk as standard |  |

## **Additional Information**

Single beam arm with manual height adjustment

Additional +/- 70mm available with ratchet mechanism

Lockable quick release VESA function

Compact – folds back into a space of 40mm

Silver – XSTREAMCOMB04S - RAL code 9006

White – XSTREAMCOMB04W - RAL code 9010

Black – XSTREAMCOMB04B - RAL code 9005

desk thickness 0 - 35

+70 travel

330 - 415 to desk

**Ergo** 01235 773373 www.ergoltd.co.uk sales@ergoltd.co.uk